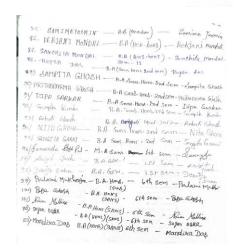

#### Fresher's Orientation Programme

**Topic:** Mission & Vision, Code of Conduct, NEP-2020 framework, Academic & Infrastructural facilities, Grievance Redressal System, Zero-tolerance policy for sexual harassment, Clean and Green Campus, Continuous Internal Evaluation (CIE) & Other institutional policies.

Organised by: IQAC & Admission Sub Committee, Katwa College

Date: 01.08.2022

Time: For Morning Shift from 9.00 A.M.; For Day Shift from 11.00 A.M. & for Extended

Day Evening Shift from 1.00 P.M.

Venue: Katwa College Main Building

#### Report:

The Katwa College IQAC and Admission SubCommittee organised an Orientation Programme for Freshers in three different shifts. The attending freshers were given an introduction to the new National Education Policy as well as the various activities on the campus in addition to the statutory bodies like Grievance Redressal etc. They were given an introduction to the teaching-learning process in the college as well as various extra-curricular activities which are a part of college life.