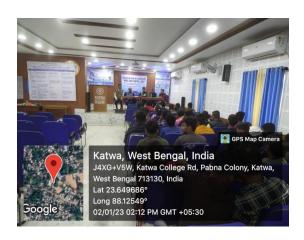

#### Fresher's Orientation Programme

**Topic:** Mission & Vision, Code of Conduct, NEP-2020 framework, Academic & Infrastructural facilities, Grievance Redressal System, Zero-tolerance policy for sexual harassment, Clean and Green Campus, Continuous Internal Evaluation (CIE) & Other institutional policies.

Organised by: IQAC & Admission Sub Committee, Katwa College

Date: 01.08.2022

Time: For Morning Shift from 9.00 A.M.; For Day Shift from 11.00 A.M. & for Extended

Day Evening Shift from 1.00 P.M.

Venue: Katwa College Main Building

No. Participants: 249

Signature of the IQAC Coordinator

Coordinator IQAC Katwa College Signature of the Principal

(Affiliated to the University of Burdwan)

Principal's Office,

P.O.: Katwa, Dist. :Purba Bardhaman,West Bengal, PIN:713130, India.

#### Report:

The Katwa College IQAC and Admission SubCommittee organised an Orientation Programme for Freshers in three different shifts. The attending freshers were given an introduction to the new National Education Policy as well as the various activities on the campus in addition to the statutory bodies like Grievance Redressal etc. They were given an introduction to the teaching-learning process in the college as well as various extra-curricular activities which are a part of college life.