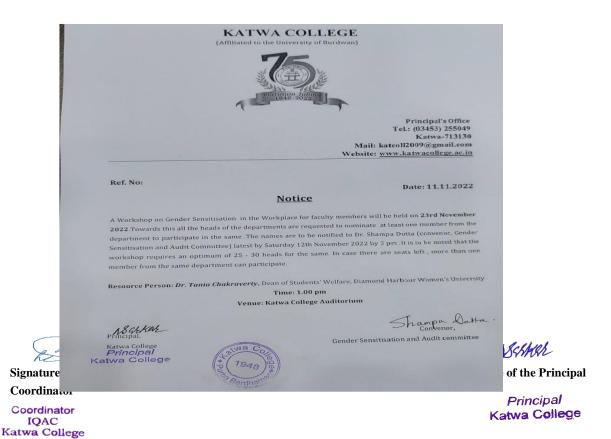

|      |

Signature of the IQAC

Coordinator

Coordinator IQAC Katwa College NSGNACON

Signature of the Principal



(Affiliated to the University of Burdwan)

#### Principal's Office,

P.O.: Katwa, Dist. :Purba Bardhaman,West Bengal, PIN:713130, India.

Mobile: +918101078393
।।विद्ययाविन्दतेऽमृतम्।।

**Topic:** Gender Sensitization Workshop

Organised by: Gender Sensitisation Committee

Date: 23.11.2022

Venue: College Auditorium

Time: 11AM

Speaker: Dr. Tania Chakrabarty, Dean Of Students Welfare, Diamond

Harbour Women's University

No. of Participants: 37





(Affiliated to the University of Burdwan)

Principal's Office,

P.O.: Katwa, Dist. :Purba Bardhaman,West Bengal, PIN:713130, India.

Mobile: +918101078393
।।विद्ययाविन्दतेऽमृतम्।।

### **Report:**

Through this programme a message is given that the stuggle for gender equality is a continuous process and with the struggle women will get equal rights, opportunities and representation.

Signature of the IQAC Coordinator

Coordinator IQAC Katwa College Signature of the Principal



(Affiliated to the University of Burdwan)

Principal's Office,

P.O.: Katwa, Dist. :Purba Bardhaman,West Bengal, PIN:713130, India.

Mobile: +918101078393 ॥विद्ययाविन्दतेऽमृतम्॥







Signature of the IQAC Coordinator

Coordinator IQAC Katwa College NSGMAN

Signature of the Principal



(Affiliated to the Unive