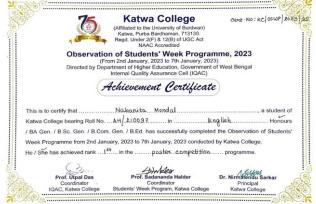

|
| 6.    | Anton Du                            | 8 Bd.                         | NO 17 11/13                                    |
| 9.    | GOUTAM NANDI                        | chowing                       | Kinds offerez                                  |
|       |                                     |                               |                                                |



Signature of the IQAC Coordinator

Coordinator IQAC Katwa College Signature of the Principal



(Affiliated to the University of Burdwan)

Principal's Office,

P.O.: Katwa, Dist. :Purba Bardhaman,West Bengal, PIN:713130, India.

Mobile: +918101078393

।।विद्ययाविन्दतेऽमृतम्।।

### 07.01.2023 (Saturday) (3rd Half: 02.00 Noon - 03.00 PM)

#### **Prize & Certificate distribution:**





#### Report:

On the occasion of student week programm Prize and certificate distribution day was held. All the position holders the day wise Competition were awarded with prize and Certificate. The evenlyof the competition were-Recitation, Instant speech Competition and Essay writing, Drawing /poster competiton, quizand cultural pregramme. The HonourablePricipalDr. Nirmalendu Sarkar was guestthe Chief guest / president of the programme. Who were present in the Auditorium Hall clapped theirhands and Congratulated the Prize winners.

The programme Coordinator of Students Week Programme, 2023 Prof. Sadananda Halder summarized the day wise programme in brief and gave short speech on the activity perform through out the week. He gave a note of thanks to all Professors whose active participat