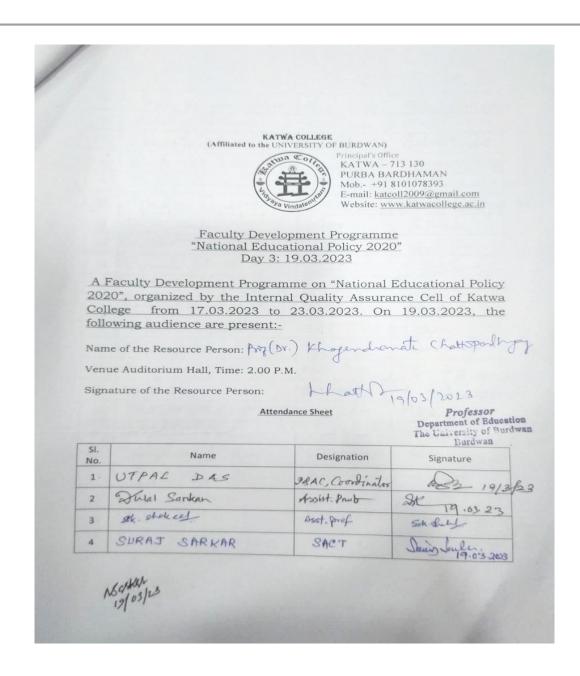

rogramme

**Topic:** NEP 2020

Organiser: IQAC, Katwa College

**Date:**19.03.2023 **Time:** 02:00 PM

**Attendance:**100 participants

Resource Person: Dr. Khagendranath Chattopadhyay, Department of Education, University

of Burdwan

Signature of the IQAC Coordinator

Coordinator IQAC Katwa College Signature of the Principal



(Affiliated to the University of Burdwan)

Principal's Office,

P.O.: Katwa, Dist. :Purba Bardhaman,West Bengal, PIN:713130, India.

Mobile: +918101078393

॥विद्ययाविन्दतेऽमृतम्॥



Signature of the IQAC

Coordinator

Coordinator IQAC Katwa College **NSCHOOL**Signature of the Principal



(Affiliated to the University of Burdwan)

Principal's Office,

P.O.: Katwa, Dist. :Purba Bardhaman,West Bengal, PIN:713130, India. Mobile: +918101078393

॥विद्ययाविन्दतेऽमृतम्॥



Signature of the IQAC

Coordinator

Coordinator IQAC Katwa College Signature of the Principal

NSSHER



(Affiliated to the University of Burdwan)

#### Principal's Office,

P.O.: Katwa, Dist. :Purba Bardhaman,West Bengal, PIN:713130, India.

Mobile: +918101078393
।।विद्ययाविन्दतेऽमृतम्।।

town kun our Latin AP at: 19.3.2 Associate Prop. hulyslar Chyd Mal-19/3/23 Not Refusor Subhasis Wandal. Subhasis Mandal Asst Professor 7 Dayanoy, Bishing Layonof Bin Associte prof 8 Mondel Mahrmanay Model, BLI Change 19/3/2023 Chandan Banenjee SACT Parjila Nadey Rayita Nauday 11 SACT deladent Glist and-SACT Barnali Mukherijee B.M SACT Billamengal Munhentae clas -SHCT Bailhathe Modak Madak SACT SACT M. yhash Madhumita ghosh 16 Man Tanmoy Ban SACT-1 PROSANTA BARMAN Asst. Prof. 18 ANA. Prof. 19 ATHORN DW