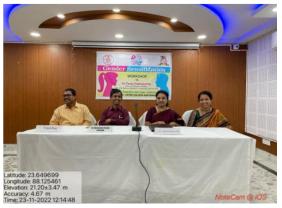

Time: 11AM

Speaker: Dr. Tania Chakrabarty, Dean Of Students Welfare, Diamond

Harbour Women's University

No. of Participants: 37





(Affiliated to the University of Burdwan)

Principal's Office,

P.O.: Katwa, Dist. :Purba Bardhaman,West Bengal, PIN:713130, India.

Mobile: +918101078393
।।विद्ययाविन्दतेऽमृतम्।।

### **Report:**

Through this programme a message is given that the stuggle for gender equality is a continuous process and with the struggle women will get equal rights, opportunities and representation.

Signature of the IQAC Coordinator

Coordinator IQAC Katwa College Signature of the Principal



(Affiliated to the University of Burdwan)

Principal's Office,

P.O.: Katwa, Dist. :Purba Bardhaman,West Bengal, PIN:713130, India.

Mobile: +918101078393 ॥विद्ययाविन्दतेऽमृतम्॥







Signature of the IQAC Coordinator

Coordinator IQAC Katwa College NSGMAN

Signature of the Principal



(Affiliated to the University of Burdwan)

Principal's Office,

P.O.: Katwa, Dist.: Purba Bardhaman, West Bengal, PIN:713130, India.

Mobile: +918101078393 ॥विद्ययाविन्दतेऽमृतम्॥

| An W  | orkshop on Gender Sensitization<br>Organized by Gender Sen