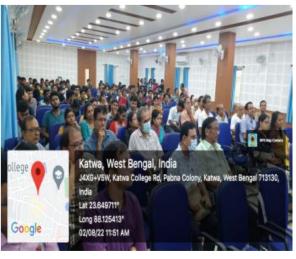

Organised by: IQAC & Admission Sub Committee, Katwa College

Date: 01.08.2022

Time: For Morning Shift from 9.00 A.M.; For Day Shift from 11.00 A.M. & for Extended

Day Evening Shift from 1.00 P.M.

Venue: Katwa College Main Building

No. Participants: 249

Signature of the IQAC Coordinator

Coordinator IQAC Katwa College Signature of the Principal

(Affiliated to the University of Burdwan)

Principal's Office,

P.O.: Katwa, Dist. :Purba Bardhaman,West Bengal, PIN:713130, India.

#### Report:

The Katwa College IQAC and Admission SubCommittee organised an Orientation Programme for Freshers in three different shifts. The attending freshers were given an introduction to the new National Education Policy as well as the various activities on the campus in addition to the statutory bodies like Grievance Redressal etc. They were given an introduction to the teaching-learning process in the college as well as various extra-curricular activities which are a part of college life.