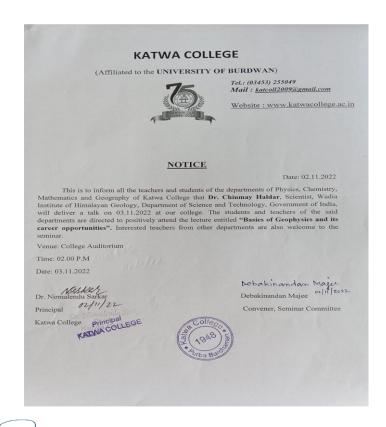

(Affiliated to the University of Burdwan)

Principal's Office,

P.O.: Katwa, Dist.: Purba Bardhaman, West Bengal, PIN:713130, India.

Mobile: +918101078393 ॥विद्ययाविन्दतेऽमृतम्॥











Signature of the IQAC Coordinator

Coordinator IQAC Katwa College NSGNAR

Signature of the Principal



(Affiliated to the University of Burdwan)

#### Principal's Office,

P.O.: Katwa, Dist. :Purba Bardhaman,West Bengal, PIN:713130, India.

Mobile: +918101078393

।।विद्ययाविन्दतेऽमृतम्।।

Topic: Basics of Geophysics and its career opportunities

Organised by: Seminar Committee

**Date:** 03.11.2022

Venue: College Auditorium

Time: 2 PM

Speaker: Dr. Chinmay Haldar (Scientist, Wadia Institute of Himalayan

Geography, Department of Science and Technology, Government of

India)

No. of Participants: 62



Signature of the IQAC

Coordinator

Coordinator IQAC Katwa College Signature of the Principal



(Affiliated to the University of Burdwan)

Principal's Office,

P.O.: Katwa, Dist. :Purba Bardhaman,West Bengal, PIN:713130, India.

Mobile: +918101078393
।।विद्ययाविन्दतेऽमृतम्॥

### **Report:**

Geophysics is understanding the Earth and similar planetary systems by applying the principles of Physics. It may be studied from two different points of view: (a) Theoretical, and (b) Exploration. In theoretical Geophysics, we try to understand various properties of the Earth and Earth-like systems from basic scientific principles. It includes rigorous mathematics, chemical study, and other interdisciplinary theories. In exploration Geophysics, we learn various well-established exploration techniqu