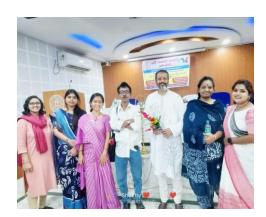

Professor, Histoey, Katwa College will talk on Women's Right: Practical Scenario at College Auditorium. The teachers and students are requested to attend the seminar positively.

Date: 10.03.2023 Venue: College Auditorium Time: 1.00 PM

Dr. Nirmalendu Sarkar Principal Katwa College Principal KATWA COLLEGE

Signature of the IQAC

Coordinator

Coordinator **IQAC** Katwa College Signature of the Principal



(Affiliated to the University of Burdwan)

Principal's Office,

P.O.: Katwa, Dist. :Purba Bardhaman,West Bengal, PIN:713130, India.

Mobile: +918101078393

।।विद्ययाविन्दतेऽमृतम्।।

### **Report:**

Through this programme a message is given that the struggle for gender equality is a continuous process and with the struggle women will get equal rights, opportunities and representation.





Signature of the IQAC Coordinator

IQAC Katwa College Signature of the Principal



(Affiliated to the University of Burdwan)

#### Principal's Office,

P.O.: Katwa, Dist.: Purba Bardhaman, West Bengal, PIN:713130, India. Mobile: +918101078393

॥विद्ययाविन्दतेऽमृतम्॥



| SL.NO | NAME (in Block Letters) | DEPARTMENT                  | SIGNATURE           |
|-------|-------------------------|-----------------------------|---------------------|
| 1     | MITA ROY BRAHMACH       | WEI GERRER                  | ty mixmachael       |
| 2     | DULAL STRKIR            | Lagalish                    | Signal              |
| 3     | Dobannoscat Caled       |                             | 1060 ·              |
| 4     | Thehoppased Gihest      | हार्किक क्षित्र क्षेत्राहरू | 81.81 PH 237        |