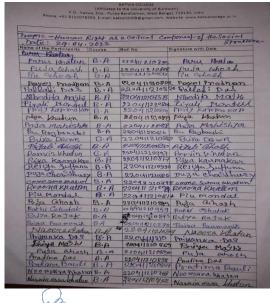

No. Participants: 249

Signature of the IQAC Coordinator

Coordinator IQAC Katwa College Signature of the Principal

(Affiliated to the University of Burdwan)

Principal's Office,

P.O.: Katwa, Dist. :Purba Bardhaman,West Bengal, PIN:713130, India.