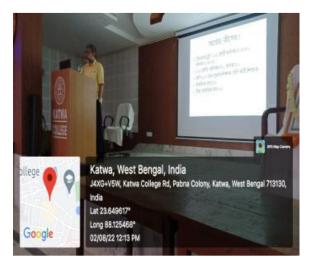

#### Fresher's Orientation Programme

**Topic:** Mission & Vision, Code of Conduct, NEP-2020 framework, Academic & Infrastructural facilities, Grievance Redressal System, Zero-tolerance policy for sexual harassment, Clean and Green Campus, Continuous Internal Evaluation (CIE) & Other institutional policies.

Organised by: IQAC & Admission Sub Committee, Katwa College

Date: 01.08.2022

Time: For Morning Shift from 9.00 A.M.; For Day Shift from 11.00 A.M. & for Extended

Day Evening Shift from 1.00 P.M.

Venue: Katwa College Main Building

#### Report:

The Katwa College IQAC and Admission SubCommittee organised an Orientation Programme for Freshers in three different shifts. The attending freshers were given an introduction to the new National Education Policy as well as the various activities on the campus in addition to the statutory bodies like Grievance Redressal etc. They were given an introduction to the teaching-learning process in the college as well as various extra-curricular activities which are a part of college life.