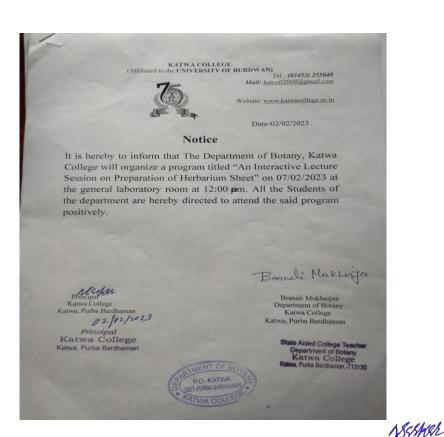

lps you decide which career path suits you best.
- 4. Preparation Stage:
- Comprehensive Exploration: All avenues have been explored, and decisions have been made.
- Final Steps: You're now prepared to take action based on your chosen path

Signature of the IQAC Coordinator

Coordinator IQAC Katwa College Signature of the Principal



(Affiliated to the University of Burdwan)

#### Principal's Office,

P.O.: Katwa, Dist. :Purba Bardhaman,West Bengal, PIN:713130, India.

Mobile: +918101078393
।।विद्ययाविन्दतेऽमृतम्।।

Topic: An Interactive Lecture Session on Preparation of Herbarium Sheet

Organised by: Department of Botany, Katwa College

**Date:** 07.02.2023

Time: 12 Noon

**Venue:** Botany Department

**Speaker:** Barnali Mukherjee (SACT, Department of Botany)

No. of Participants: 22



Signature of the IQAC Coordinator

Coordinator IQAC Katwa College Signature of the Principal



(Affiliated to the University of Burdwan)

#### Principal's Office,

P.O.: Katwa, Dist.: Purba Bardhaman, West Bengal, PIN:713130, India.

Mobile: +918101078393 ॥विद्ययाविन्दतेऽमृतम्॥









Signature of the IQAC

Coordinator

Coordinator IQAC Katwa College **NSCHOOL**Signature of the Principal



(Affiliated to the University of Burdwan)

#### Principal's Office,

P.O.: Katwa, Dist. :Purba Bardhaman,West Bengal, PIN:713130, India.

Mobile: +918101078393
।।विद्ययाविन्दतेऽमृतम्।।

Topic: 'Sangrahashala o Lekhyagar: Bhabishyater Karmasandhane'

**Organised by:** Department of History

**Date:** 16.02.2023

Venue: College Auditorium

Time: 11 AM

**Speaker:** Dr. Rangankanti Jana (Former Curato