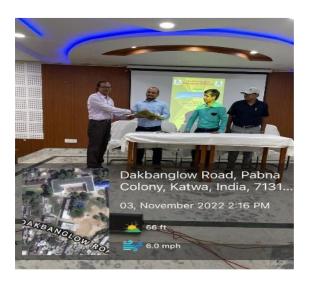

ge a one-day seminar on 03-11-2022 where Dr. Chinmay Haldar, Scientist, Wadia Institute of Himalayan Geography, Department of Science and Technology, Government of India, delivered a talk entitled —Basics of Geophysics and its career opportunities. Where he discussed various scopes of research and job opportunities in the field of Geophysics. It is to be noted that not only the students of Physics the students of other science departments like Chemistry, Mathematics and Geography were present in Dr. Haldar's lecture.

Signature of the IQAC Coordinator

Coordinator IQAC Katwa College Signature of the Principal



(Affiliated to the University of Burdwan)

Principal's Office,

P.O.: Katwa, Dist.: Purba Bardhaman, West Bengal, PIN:713130, India.

Mobile: +918101078393 ॥विद्ययाविन्दतेऽमृतम्॥









Signature of the IQAC Coordinator

Coordinator IQAC Katwa College NSGMON

Signature of the Principal



(Affiliated to the University of Burdwan)

#### Principal's Office,

P.O.: Katwa, Dist. :Purba Bardhaman,West Bengal, PIN:713130, India. Mobile: +918101078393

<mark>॥विद्ययाविन्दतेऽमृतम्॥</mark>

| Veni      | ne: Katwa College Audi<br>adance for Students | torium Date:0,                       | 3.11.2022                   | Time:02:00P. |
|-----------|-----------------------------------------------|--------------------------------------|-----------------------------|--------------|
| SL<br>No. | Name                                          | Department /Class                    | Signature                   | Remarks      |
| 0.2       | Shapmorer Alleria