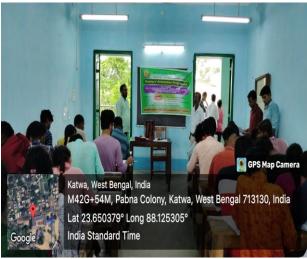

#### Report:

The Katwa College IQAC and Admission SubCommittee organised an Orientation Programme for Freshers in three different shifts. The attending freshers were given an introduction to the new National Education Policy as well as the various activities on the campus in addition to the statutory bodies like Grievance Redressal etc. They were given an introduction to the teaching-learning process in the college as well as various extra-curricular activities which are a part of college life.