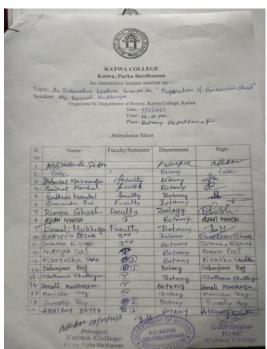

#### Fresher's Orientation Programme

**Topic:** Mission & Vision, Code of Conduct, NEP-2020 framework, Academic & Infrastructural facilities, Grievance Redressal System, Zero-tolerance policy for sexual harassment, Clean and Green Campus, Continuous Internal Evaluation (CIE) & Other institutional policies.

Organised by: IQAC & Admission Sub Committee, Katwa College

Date: 01.08.2022

Time: For Morning Shift from 9.00 A.M.; For Day Shift from 11.00 A.M. & for Extended

Day Evening Shift from 1.00 P.M.

Venue: Katwa College Main Building

No. Participants: 249

Signature of the IQAC Coordinator

Coordinator IQAC Katwa College Signature of the Principal

(Affiliated to the University of Burdwan)

Principal's Office,

P.O.: Katwa, Dist. :Purba Bardhaman,West Bengal, PIN:713130, India.