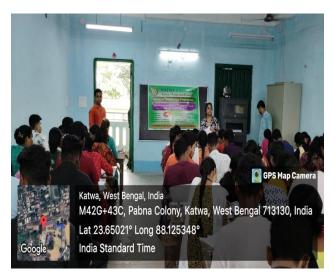

#### Report:

The Katwa College IQAC and Admission SubCommittee organised an Orientation Programme for Freshers in three different shifts. The attending freshers were given an introduction to the new National Education Policy as well as the various activities on the campus in addition to the statutory bodies like Grievance Redressal etc. They were given an introduction to the teaching-learning process in the college as well as various extra-curricular activities which are a part of college life.