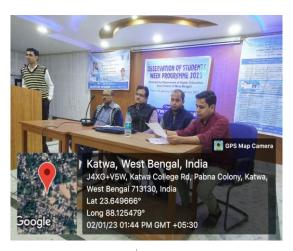

#### Fresher's Orientation Programme

**Topic:** Mission & Vision, Code of Conduct, NEP-2020 framework, Academic & Infrastructural facilities, Grievance Redressal System, Zero-tolerance policy for sexual harassment, Clean and Green Campus, Continuous Internal Evaluation (CIE) & Other institutional policies.

Organised by: IQAC & Admission Sub Committee, Katwa College

Date: 01.08.2022

Time: For Morning Shift from 9.00 A.M.; For Day Shift from 11.00 A.M. & for Extended

Day Evening Shift from 1.00 P.M.

Venue: Katwa College Main Building

No. Participants: 249

Signature of the IQAC Coordinator

Coordinator IQAC Katwa College Signature of the Principal

(Affiliated to the University of Burdwan)

Principal's Office,

P.O.: Katwa, Dist. :Purba Bardhaman,West Bengal, PIN:713130, India.

#### Report:

The Katwa College IQAC and Admission SubCommittee organised an Orientation Programme for Freshers in three different shifts. The attending freshers were given an introduction to the new National Education Policy as well as the various activities on the campus in addition to the statutory bodies like Grievance Redressal etc. They were given an introduction to the teaching-learning process in the college as well as various extra-curricular activities which are a part of college life.