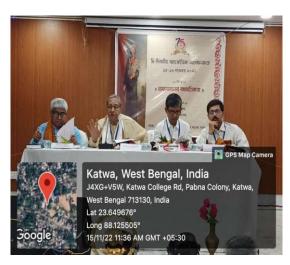

জন্য আমরা আশার আলো দেখি যখন রামমোহনের মত সুদূরপ্রসারী চিন্তা চেতনা সম্পন্ন মানুষকে দেখি। তাঁর আদর্শায়িত এবং প্রদর্শিত পথে দেশ যেন সামনের দিকে এগিয়ে যাবে।তাই তাঁর মতো ঋষি প্রতীম ব্যক্তিত্বের আদর্শগুলির চর্চার আজও প্রয়োজন। দুই দিনের আলোচনা চক্রের আয়োজন যেন সেই সার্থকতা প্রদান করেছে। তিনি একজন সন্ত্রান্ত রক্ষণশীল ব্রাহ্মণ পরিবারে জন্মগ্রহণ করেন। পরে হিন্দু ধর্মীয় প্রথা এবং সামাজিক সংস্কার সাধন যাঁর জীবনের লক্ষ্য হয়ে ওঠে; সেই প্রদ্ধেয় মানুষটির চর্চা শুধু সার্ধ দ্বি-শতবর্ষে নয়। বারংবার তাঁর চর্চার প্রয়োজন রয়েছে।

Signature of the IQAC Coordinator

Coordinator IQAC Katwa College Signature of the Principal



(Affiliated to the University of Burdwan)

Principal's Office,

P.O.: Katwa, Dist.: Purba Bardhaman, West Bengal, PIN:713130, India.

Mobile: +918101078393 ॥विद्ययाविन्दतेऽमृतम्॥









Signature of the IQAC Coordinator

Coordinator IQAC Katwa College NSGNON

Signature of the Principal



(Affiliated to the University of Burdwan)

#### Principal's Office,

P.O.: Katwa, Dist. :Purba Bardhaman,West Bengal, PIN:713130, India.

Mobile: +918101078393

<mark>॥विद्ययाविन्दतेऽमृतम्॥</mark>

|          |