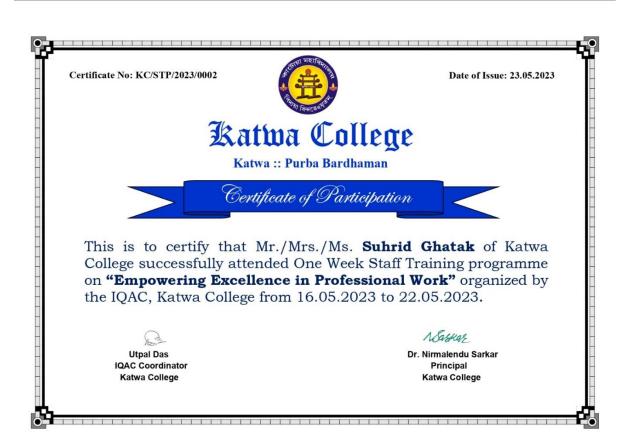

fidence of non-teaching staff in analysing complex problems and making informed decisions. By implementing the recommendations, the college can foster a culture of effective problem solving and decision making among staff members.

Signature of the IQAC Coordinator

Coordinator **IQAC** Katwa College Signature of the Principal



(Affiliated to the University of Burdwan)

Principal's Office,

P.O.: Katwa, Dist.: Purba Bardhaman, West Bengal, PIN:713130, India.

Mobile: +918101078393 ॥विद्ययाविन्दतेऽमृतम्॥



Signature of the IQAC Coordinator

Coordinator IQAC Katwa College NOGNICOL

Signature of the Principal



(Affiliated to the University of Burdwan)

Principal's Office,

P.O.: Katwa, Dist.: Purba Bardhaman, West Bengal, PIN:713130, India.

Mobile: +918101078393 ॥विद्ययाविन्दतेऽमृतम्॥



Signature of the IQAC Coordinator

Coordinator IQAC Katwa College Signature of the Principal



(Affiliated to the University of Burdwan)

Principal's Office,

P.O.: Katwa, Dist.: Purba Bardhaman, West Bengal, PIN:713130, India.

Mobile: +918101078393 ॥विद्ययाविन्दतेऽमृतम्॥



Signature of the IQAC Coordinator

Coordinator IQAC Katwa College Signature of the Principal



(Affiliated to the University of Burdwan)

Principal's Office,

P.O.: Katwa, Dist.: Purba Bardhaman, West Bengal, PIN:713130, India.

Mobile: +918101078393 ॥विद्ययाविन्दतेऽमृतम्॥



Signature of the IQAC Coordinator

Coordinator IQAC Katwa College Signature of the Principal



(Affiliated to the University of Burdwan)

Principal's Office,

P.O.: Katwa, Dist.: Purba Bardhaman, West Bengal, PIN:713130, India.

Mobile: +918