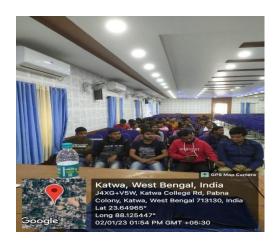

#### Fresher's Orientation Programme

**Topic:** Mission & Vision, Code of Conduct, NEP-2020 framework, Academic & Infrastructural facilities, Grievance Redressal System, Zero-tolerance policy for sexual harassment, Clean and Green Campus, Continuous Internal Evaluation (CIE) & Other institutional policies.

Organised by: IQAC & Admission Sub Committee, Katwa College

Date: 01.08.2022

Time: For Morning Shift from 9.00 A.M.; For Day Shift from 11.00 A.M. & for Extended

Day Evening Shift from 1.00 P.M.

Venue: Katwa College Main Building

No. Participants: 249

Signature of the IQAC Coordinator

Coordinator IQAC Katwa College Signature of the Principal

(Affiliated to the University of Burdwan)

Principal's Office,

P.O.: Katwa, Dist. :Purba Bardhaman,West Bengal, PIN:713130, India.

#### Report:

The Katwa College IQAC and Admission SubCommittee organised an Orientation Programme for Freshers in three different shifts. The attending freshers were given an introduction to the new National Education Policy as well as the various activities on the campus in addition to the statutory bodies like Grievance Redressal etc. They were given an introduction to the teaching-learning process in the college as well as various extra-curricular activities which are a part of college life.