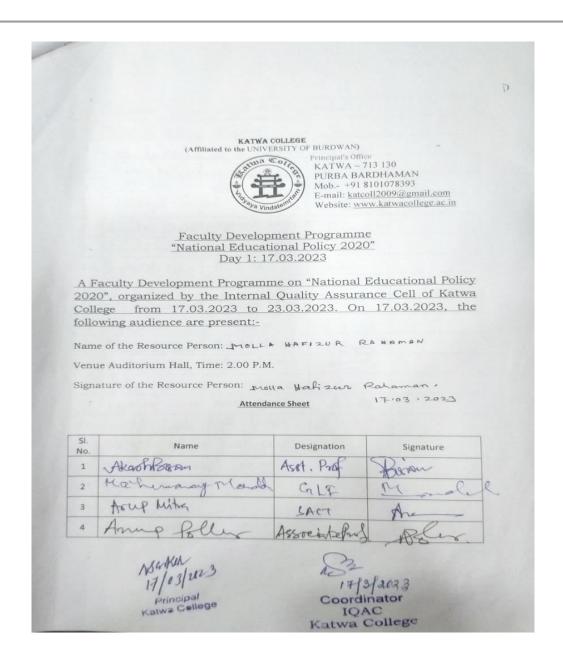

*Organiser:** IQAC, Katwa College

**Date:** 17.03.2023 **Time:** 02:00 PM

**Attendance:** 99 participants

Resource Person: Molla Hafizur Rahaman, Assistant Professor, WBES, Higher Education

Department, Government of West Bengal

Signature of the IQAC Coordinator

Coordinator IQAC Katwa College Signature of the Principal



(Affiliated to the University of Burdwan)

Principal's Office,

P.O.: Katwa, Dist.: Purba Bardhaman, West Bengal, PIN:713130, India. Mobile: +918101078393

॥विद्ययाविन्दतेऽमृतम्॥



Signature of the IQAC

Coordinator

Coordinator **IQAC** Katwa College NSSHER

Signature of the Principal



(Affiliated to the University of Burdwan)

Principal's Office,

P.O.: Katwa, Dist.: Purba Bardhaman, West Bengal, PIN:713130, India. Mobile: +918101078393

॥विद्ययाविन्दतेऽमृतम्॥



Signature of the IQAC

Coordinator

Coordinator **IQAC** Katwa College

NSSHER Signature of the Principal



(Affiliated to the University of Burdwan)

Principal's Office,

P.O.: Katwa, Dist.: Purba Bardhaman, West Bengal, PIN:713130, India. **Mobile:** +918101078393

<mark>॥विद्ययाविन्दतेऽमृतम्॥</mark>

| 5. | SHAMPA DUTTA ASST. Prof.                                        | -Dotte     |         |
|----|-----------------------------------------------------------------|------------|---------|
| 6  | Barnal Flukhinga SACT                                           | B.H        |         |
| 7  | Billamangol Muchagin SACTI                                      | Ris        |         |
| 8  | Hone, Kunrchur Justing                                          | 4 6        |         |
| 9  | Konel