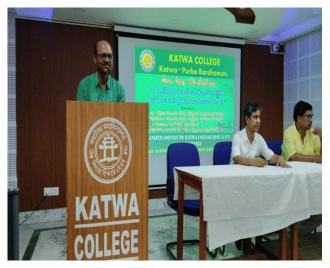

#### Fresher's Orientation Programme

**Topic:** Mission & Vision, Code of Conduct, NEP-2020 framework, Academic & Infrastructural facilities, Grievance Redressal System, Zero-tolerance policy for sexual harassment, Clean and Green Campus, Continuous Internal Evaluation (CIE) & Other institutional policies.

Organised by: IQAC & Admission Sub Committee, Katwa College

Date: 01.08.2022

Time: For Morning Shift from 9.00 A.M.; For Day Shift from 11.00 A.M. & for Extended

Day Evening Shift from 1.00 P.M.

Venue: Katwa College Main Building

#### Report:

The Katwa College IQAC and Admission SubCommittee organised an Orientation Programme for Freshers in three different shifts. The attending freshers were given an introduction to the new National Education Policy as well as the various activities on the campus in addition to the statutory bodies like Grievance Redressal etc. They were given an introduction to the teaching-learning process in the college as well as various extra-curricular activities which are a part of college life.