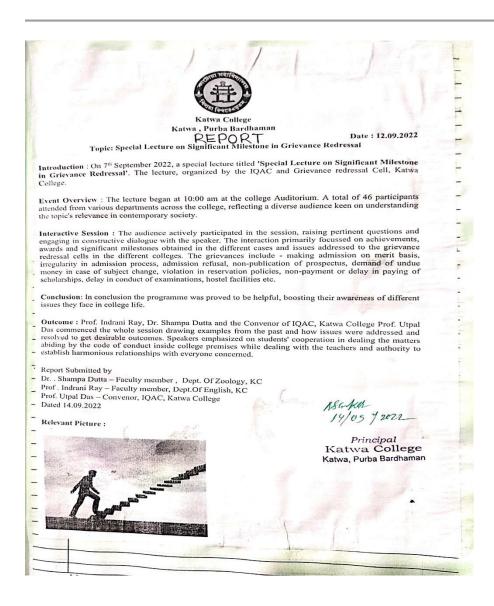

and faculties concerned are hereby notified to be present in the Auditorium Hall, Katwa College, on 7.9.2022 at 10 AM for a SPECIAL LECTURE ON SIGNIFICANT MILESTONE IN GRIEVANCE REDRESSAL organized by the Grievance Redressal Cell & IQAC, Katwa College to make it a grand success.

SPEAKERS:

DR. SHAMPA DUTTA (DEPT. OF ZOOLOGY, KATWA COLLEGE)
PROF. INDRANI RAY (DEPT. OF ENGLISH, KATWA COLLEGE)
PROF. UTPAL DAS (CONVENOR, IQAC, KATWA COLLEGE)

PRINCIPAL

Principal
KATWA COLLEGE
Nirmalendu SARWA, Purba Bardhaman
5.9.2022

Signature of the IQAC

Coordinator

Coordinator IQAC Katwa College Signature of the Principal



(Affiliated to the University of Burdwan)

Principal's Office,

P.O.: Katwa, Dist. :Purba Bardhaman,West Bengal, PIN:713130, India.

Mobile: +918101078393

॥विद्ययाविन्दतेऽमृतम्॥



Signature of the IQAC  $\,$ 

Coordinator

Coordinator IQAC Katwa College Signature of the Principal



(Affiliated to the University of Burdwan)

Principal's Office,

P.O.: Katwa, Dist.: Purba Bardhaman, West Bengal, PIN:713130, India.

Mobile: +918101078393 ॥विद्ययाविन्दतेऽमृतम्॥







Signature of the IQAC Coordinator

Coordinator IQAC Katwa College NSGRACER

Signature of the Principal



(Affiliated to the University of Burdwan)

Principal's Office,

P.O.: Katwa, Dist. :Purba Bardhaman,West Bengal, PIN:713130, India.

Mobile: +918101078393

<mark>॥विद्ययाविन्दतेऽमृतम्॥</mark>

| KATWA COLLEG  | SE KATWA PURBA BURDWAN    | DATED :7.9.2022                           |                       | ECTURE ON SIGNIFICANT MILESTONES IN G |
|---------------|---------------------------|----------