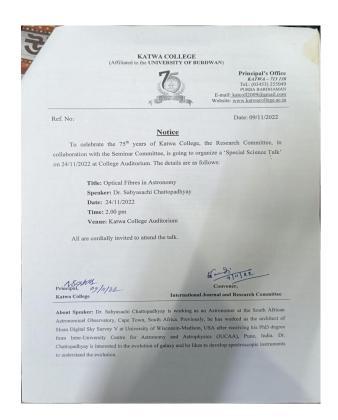

|                                          |                 |
| 53     |                                                             |                                          |                 |

Signature of the IQAC

Coordinator

Coordinator IQAC Katwa College Signature of the Principal



(Affiliated to the University of Burdwan)

#### Principal's Office,

P.O.: Katwa, Dist. :Purba Bardhaman,West Bengal, PIN:713130, India.

Mobile: +918101078393
।।विद्ययाविन्दतेऽमृतम्।।

**Topic:** Special talk on Optical Fibres Astronomy

Organised by: International Journal and Research Committee

**Date:** 24.11.2022 **Time:** 2 PM

Venue: College Auditorium

Speaker: Sabyasachi Chattopadhyay, Astronomer, S.A.A.O, Capetown, South Africa

No. of Participants: 96



Signature of the IQAC Coordinator

Coordinator IQAC Katwa College Signature of the Principal



(Affiliated to the University of Burdwan)

Principal's Office,

P.O.: Katwa, Dist. :Purba Bardhaman,West Bengal, PIN:713130, India.

Mobile: +918101078393
।।विद्ययाविन्दतेऽमृतम्॥

### **Report:**

On 24/11/2022, a Special Science Talk was organized by the Journal & Research committee in collaboration with the Seminar Committee of Katwa College for all the stake- holders of the college. The journal committee of this college had earlier invited Dr. Sabyasachi Chattopadhyay, an Astronomer at the South African Astronomical Observatory, Cape Town, South Africa, to deliver a lecture on his research work on the special occasion of 75th Anniversary of the College. He agreed to do so and delivered the