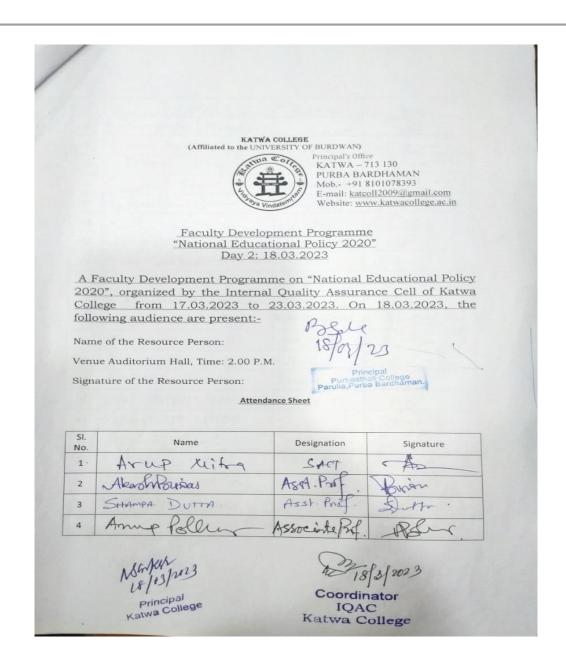

the role of teaching staff is pivotal. Their dedication to the seamless functioning of the institution deserves recognition. The Staff Training Programme aims to elevate the skills, enhance capabilities, and provide a platform for them to excel in their professional journey. I am requesting you to deliver a lecture on this programme on 18.03.2023. We are waiting for your kind

Thanking You.

NECKER 14/03/W23 Katwa College

Principal Katwa College

Purbasthali College Parulia, Purba Bardhaman

Signature of the IQAC

Coordinator

Coordinator **IQAC** Katwa College

NSSHER Signature of the Principal



(Affiliated to the University of Burdwan)

Principal's Office,

P.O.: Katwa, Dist. :Purba Bardhaman,West Bengal, PIN:713130, India.

Mobile: +918101078393

<mark>॥विद्ययाविन्दतेऽमृतम्॥</mark>



Signature of the IQAC

Coordinator

Coordinator IQAC Katwa College Signature of the Principal

NSSHER



(Affiliated to the University of Burdwan)

### Principal's Office,

P.O.: Katwa, Dist.: Purba Bardhaman, West Bengal, PIN:713130, India. **Mobile:** +918101078393 <mark>॥विद्ययाविन्दतेऽमृतम्॥</mark>

| 5  | Barnali Mukhinger                       | SACT                                     | B.H                   |
|----|-----------------------------------------|------------------------------------------|-----------------------|
| 6  | Bellamongal Muchente                    | e SHCT                                   | B                     |
| 7  | Home; kum Choner                        | Enely                                    | 4 >                   |
| 8  | Subhajit Sanyal