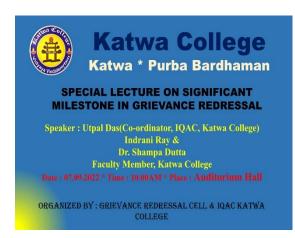

ERS:

DR. SHAMPA DUTTA (DEPT. OF ZOOLOGY, KATWA COLLEGE)
PROF. INDRANI RAY (DEPT. OF ENGLISH, KATWA COLLEGE)
PROF. UTPAL DAS (CONVENOR, IQAC, KATWA COLLEGE)

PRINCIPAL

Principal
KATWA COLLEGE
Nirmalendu SARWA, Purba Bardhaman
5.9.2022

Signature of the IQAC

Coordinator

Coordinator IQAC Katwa College Signature of the Principal



(Affiliated to the University of Burdwan)

Principal's Office,

P.O.: Katwa, Dist. :Purba Bardhaman,West Bengal, PIN:713130, India.

Mobile: +918101078393

॥विद्ययाविन्दतेऽमृतम्॥



Signature of the IQAC  $\,$ 

Coordinator

Coordinator IQAC Katwa College Signature of the Principal



(Affiliated to the University of Burdwan)

Principal's Office,

P.O.: Katwa, Dist.: Purba Bardhaman, West Bengal, PIN:713130, India.

Mobile: +918101078393 ॥विद्ययाविन्दतेऽमृतम्॥







Signature of the IQAC Coordinator

Coordinator IQAC Katwa College NSGRACER

Signature of the Principal



(Affiliated to the University of Burdwan)

Principal's Office,

P.O.: Katwa, Dist. :Purba Bardhaman,West Bengal, PIN:713130, India.

Mobile: +918101078393

<mark>॥विद्ययाविन्दतेऽमृतम्॥</mark>

| KATWA COLLEG  | SE KATWA PURBA BURDWAN    | DATED :7.9.2022                           |                       | ECTURE ON SIGNIFICANT MILESTONES IN G |
|---------------|---------------------------|-------------------------------------------|-----------------------|---------------------------------------|
|               |                           |                                           | KATWA COLLEGE KATWA F | PURBA BURDWAN DAT                     |
|               |