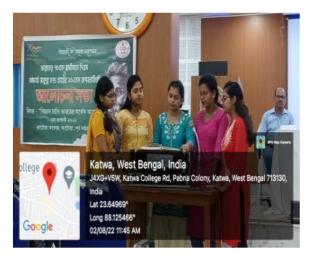

#### Fresher's Orientation Programme

**Topic:** Mission & Vision, Code of Conduct, NEP-2020 framework, Academic & Infrastructural facilities, Grievance Redressal System, Zero-tolerance policy for sexual harassment, Clean and Green Campus, Continuous Internal Evaluation (CIE) & Other institutional policies.

Organised by: IQAC & Admission Sub Committee, Katwa College

Date: 01.08.2022

Time: For Morning Shift from 9.00 A.M.; For Day Shift from 11.00 A.M. & for Extended

Day Evening Shift from 1.00 P.M.

Venue: Katwa College Main Building

#### Report:

The Katwa College IQAC and Admission SubCommittee organised an Orientation Programme for Freshers in three different shifts. The attending freshers were given an introduction to the new National Education Policy as well as the various activities on the campus in addition to the statutory bodies like Grievance Redressal etc. They were given an introduction to the teaching-learning process in the college as well as various extra-curricular activities which are a part of college life.