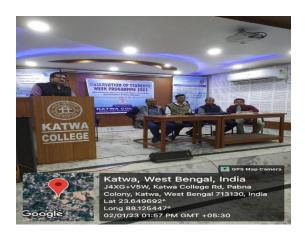

#### Fresher's Orientation Programme

**Topic:** Mission & Vision, Code of Conduct, NEP-2020 framework, Academic & Infrastructural facilities, Grievance Redressal System, Zero-tolerance policy for sexual harassment, Clean and Green Campus, Continuous Internal Evaluation (CIE) & Other institutional policies.

Organised by: IQAC & Admission Sub Committee, Katwa College

Date: 01.08.2022

Time: For Morning Shift from 9.00 A.M.; For Day Shift from 11.00 A.M. & for Extended

Day Evening Shift from 1.00 P.M.

Venue: Katwa College Main Building

No. Participants: 249

Signature of the IQAC Coordinator

Coordinator IQAC Katwa College Signature of the Principal

(Affiliated to the University of Burdwan)

Principal's Office,

P.O.: Katwa, Dist. :Purba Bardhaman,West Bengal, PIN:713130, India.

#### Report:

The Katwa College IQAC and Admission SubCommittee organised an Orientation Programme for Freshers in three different shifts. The attending freshers were given an introduction to the new National Education Policy as well as the various activities on the campus in addition to the statutory bodies like Grievance Redressal etc. They were given an introduction to the teaching-learning process in the college as well as various extra-curricular activities which are a part of college life.