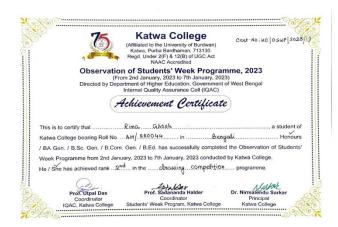

|
| 6.    | Anton Du                            | 8 Bd.                         | NO 17 11/13                                    |
| 9.    | GOUTAM NANDI                        | chowing                       | Kinds offerez                                  |
|       |                                     |                               |                                                |



Signature of the IQAC Coordinator

Coordinator IQAC Katwa College Signature of the Principal



(Affiliated to the University of Burdwan)

Principal's Office,

P.O.: Katwa, Dist. :Purba Bardhaman,West Bengal, PIN:713130, India.

Mobile: +918101078393

।।विद्ययाविन्दतेऽमृतम्।।

### 07.01.2023 (Saturday) (3rd Half: 02.00 Noon - 03.00 PM)

#### **Prize & Certificate distribution:**





#### Report:

On the occasion of student week programm Prize and certificate distribution day was held. All the position holders the day wise Competition were awarded with prize and Certificate. The evenlyof the competition were-Recitation, Instant speech Competition and Essay writing, Drawing /poster competiton, quizand cultural pregramme. The HonourablePricipalDr. Nirmalendu Sarkar was guestthe Chief guest / president of the programme. Who were present in the Auditorium Hall clapped theirhands and Congratulated the Prize winners.

The programme Coordinator of Students Week Programme, 2023 Prof. Sadananda Halder summarized the day wise programme in brief and gave short speech on the activity perform through out the week. He gave a note of thanks to all Professors whose active particip