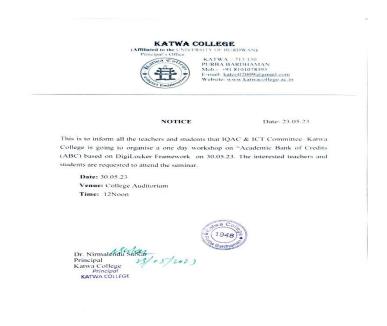

aman,West Bengal, PIN:713130, India.

Mobile: +918101078393
।।विद्ययाविन्दतेऽमृतम्।।

One Day Workshop

Topic: Academic Bank of Credits (ABC) based on Digi Locker Framework

**Organised by:** IQAC & ICT Katwa College

**Date:** 30.05.2023 **Time:** 12 Noon

Venue: College Auditorium

**Speaker:** Dr. Bibhas Chanda Saha, Principal Purbasthali College

Dr. Bharat Chanda Dalui, Assistant Professor in Physics, ICT

Convener, Katwa College

Mr. Barun Mondal, Data Entry Operator, Katwa College

No. of Participants: 310

Signature of the IQAC Coordinator

Coordinator IQAC Katwa College Signature of the Principal



(Affiliated to the University of Burdwan)

### Principal's Office,

P.O.: Katwa, Dist.: Purba Bardhaman, West Bengal, PIN:713130, India. Mobile: +918101078393

॥विद्ययाविन्दतेऽमृतम्॥



### Report:

The latest technological advancements specially in digitalisation have changed teaching processes as well as made the process of awarding, storage and verification of academic certificates easier too. However, students need to be made aware of the processes and the method by which they can take advantage of these projects and be benefited by them. This seminar aimed making students of the aware Academic Bank of Credits and also the Digi Locker Framework which they will need for their academic career. The speakers spoke on different aspects of this theme and familiarised students with this process.

Signature of the IQAC

Coordinator

Coordinator **IQAC** Katwa College Signature of the Principal



(Affiliated to the University of Burdwan)

Principal's Office,

P.O.: Katwa, D