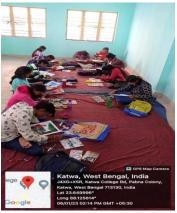

#### Fresher's Orientation Programme

**Topic:** Mission & Vision, Code of Conduct, NEP-2020 framework, Academic & Infrastructural facilities, Grievance Redressal System, Zero-tolerance policy for sexual harassment, Clean and Green Campus, Continuous Internal Evaluation (CIE) & Other institutional policies.

Organised by: IQAC & Admission Sub Committee, Katwa College

Date: 01.08.2022

Time: For Morning Shift from 9.00 A.M.; For Day Shift from 11.00 A.M. & for Extended

Day Evening Shift from 1.00 P.M.

Venue: Katwa College Main Building

No. Participants: 249

Signature of the IQAC Coordinator

Coordinator IQAC Katwa College Signature of the Principal

(Affiliated to the University of Burdwan)

Principal's Office,

P.O.: Katwa, Dist. :Purba Bardhaman,West Bengal, PIN:713130, India.

#### Report:

The Katwa College IQAC and Admission SubCommittee organised an Orientation Programme for Freshers in three different shifts. The attending freshers were given an introduction to the new National Education Policy as well as the various activities on the campus in addition to the statutory bodies like Grievance Redressal etc. They were given an introduction to the teaching-learning process in the college as well as various extra-curricular activities which are a part of college life.