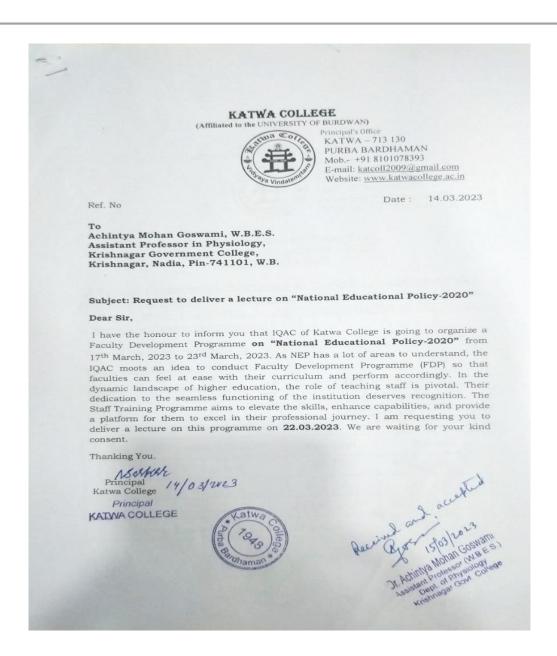

College Signature of the Principal



(Affiliated to the University of Burdwan)

## Principal's Office,

P.O.: Katwa, Dist. :Purba Bardhaman,West Bengal, PIN:713130, India.

Mobile: +918101078393

।।विद्ययाविन्दतेऽमृतम्।।

**Programme Name:** Faculty Development Programme

**Topic:** NEP 2020

Organiser: IQAC, Katwa College

**Date:**22.03.2023 **Time:** 02:00 PM

**Attendance:** 99 participants

Resource Person: Dr. Achintya Mohan Goswami, W.B.E.S., Assistant Professor in Physiology,

Krishnanagar Government College

Signature of the IQAC Coordinator

Coordinator IQAC Katwa College Signature of the Principal



(Affiliated to the University of Burdwan)

Principal's Office,

P.O.: Katwa, Dist. :Purba Bardhaman,West Bengal, PIN:713130, India.

Mobile: +918101078393

॥विद्ययाविन्दतेऽमृतम्॥



Signature of the IQAC

Coordinator

Coordinator IQAC Katwa College **ASSAGE**Signature of the Principal



(Affiliated to the University of Burdwan)

Principal's Office,

P.O.: Katwa, Dist.: Purba Bardhaman, West Bengal, PIN:713130, India. Mobile: +918101078393

॥विद्ययाविन्दतेऽमृतम्॥



Signature of the IQAC

Coordinator

Coordinator **IQAC** Katwa College

NSSHER Signature of the Principal



(Affiliated to the University of Burdwan)

Principal's Office,

P.O.: Katwa, Dist. :Purba Bardhaman,West Bengal, PIN:713130, India.

Mobile: +918101078393

॥विद्ययाविन्दतेऽमृतम्॥

| 5  | Subhajit Sarryal        | Librarian        | De al                     |
|----|-------------------------|------------------|---------------------------|
| 6  | Sanat Kurvar Grhegh.    | Anoveratepak     | anon: