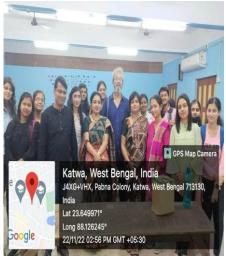

#### Fresher's Orientation Programme

**Topic:** Mission & Vision, Code of Conduct, NEP-2020 framework, Academic & Infrastructural facilities, Grievance Redressal System, Zero-tolerance policy for sexual harassment, Clean and Green Campus, Continuous Internal Evaluation (CIE) & Other institutional policies.

Organised by: IQAC & Admission Sub Committee, Katwa College

Date: 01.08.2022

Time: For Morning Shift from 9.00 A.M.; For Day Shift from 11.00 A.M. & for Extended

Day Evening Shift from 1.00 P.M.

Venue: Katwa College Main Building

#### Report:

The Katwa College IQAC and Admission SubCommittee organised an Orientation Programme for Freshers in three different shifts. The attending freshers were given an introduction to the new National Education Policy as well as the various activities on the campus in addition to the statutory bodies like Grievance Redressal etc. They were given an introduction to the teaching-learning process in the college as well as various extra-curricular activities which are a part of college life.