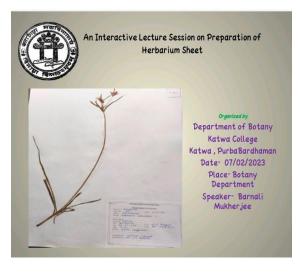

or IQAC Katwa College Signature of the Principal



(Affiliated to the University of Burdwan)

#### Principal's Office,

P.O.: Katwa, Dist. :Purba Bardhaman,West Bengal, PIN:713130, India.

Mobile: +918101078393
।।विद्ययाविन्दतेऽमृतम्।।

Topic: An Interactive Lecture Session on Preparation of Herbarium Sheet

Organised by: Department of Botany, Katwa College

**Date:** 07.02.2023

Time: 12 Noon

**Venue:** Botany Department

**Speaker:** Barnali Mukherjee (SACT, Department of Botany)

No. of Participants: 22



Signature of the IQAC Coordinator

Coordinator IQAC Katwa College Signature of the Principal



(Affiliated to the University of Burdwan)

#### Principal's Office,

P.O.: Katwa, Dist.: Purba Bardhaman, West Bengal, PIN:713130, India.

Mobile: +918101078393 ॥विद्ययाविन्दतेऽमृतम्॥









Signature of the IQAC

Coordinator

Coordinator IQAC Katwa College **NSCHOOL**Signature of the Principal



(Affiliated to the University of Burdwan)

#### Principal's Office,

P.O.: Katwa, Dist. :Purba Bardhaman,West Bengal, PIN:713130, India.

Mobile: +918101078393
।।विद्ययाविन्दतेऽमृतम्।।

Topic: 'Sangrahashala o Lekhyagar: Bhabishyater Karmasandhane'

**Organised by:** Department of History

**Date:** 16.02.2023

Venue: College Auditorium

Time: 11 AM

**Speaker:** Dr. Rangankanti Jana (Former Curator, Archive and Museum,

University of Burdwan) **No. of participants:**120



Principal's Office

KATWA - 713 130 PURBA BARDHAMAN Mob.- +91 8101078339 E-mail: katcoll2009@gmail.com Website: www.katwacollege.ac.in

NOTICE

Date: 11.02.23

This is to inform all the teachers and students