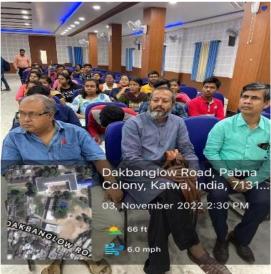

Organised by: IQAC & Admission Sub Committee, Katwa College

Date: 01.08.2022

Time: For Morning Shift from 9.00 A.M.; For Day Shift from 11.00 A.M. & for Extended

Day Evening Shift from 1.00 P.M.

Venue: Katwa College Main Building

No. Participants: 249

Signature of the IQAC Coordinator

Coordinator IQAC Katwa College Signature of the Principal

(Affiliated to the University of Burdwan)

Principal's Office,

P.O.: Katwa, Dist. :Purba Bardhaman,West Bengal, PIN:713130, India.