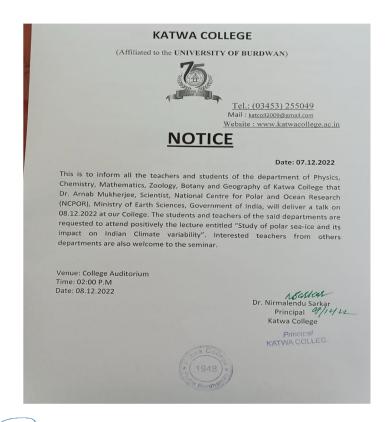

(Affiliated to the University of Burdwan)

Principal's Office,

P.O.: Katwa, Dist. :Purba Bardhaman,West Bengal, PIN:713130, India.

Mobile: +918101078393
।।विद्ययाविन्दतेऽमृतम्।।

3.2.2.1 Total number of workshops/seminars conducted on Research Methodology, Intellectual Property Rights (IPR) and entrepreneurship year-wise during last five years