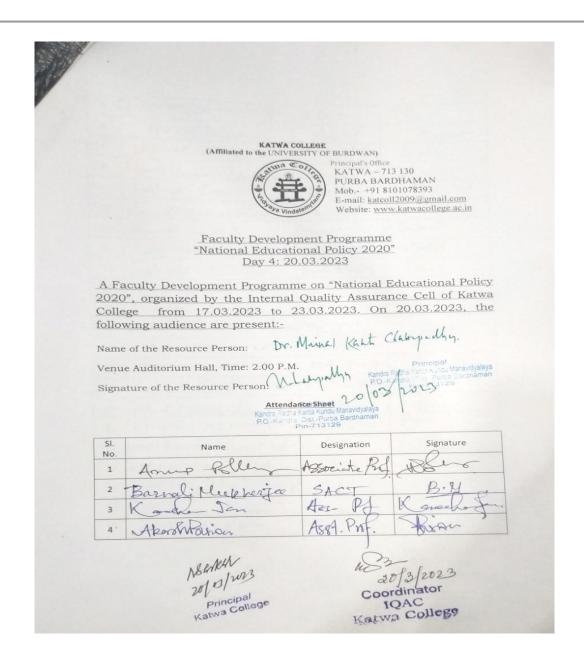

(Affiliated to the University of Burdwan)

Principal's Office,

P.O.: Katwa, Dist. :Purba Bardhaman,West Bengal, PIN:713130, India.

Mobile: +918101078393
।।विद्ययाविन्दतेऽमृतम्।।

3.2.2.1 Total number of workshops/seminars conducted on Research Methodology, Intellectual Property Rights (IPR) and entrepreneurship year-wise during last five years