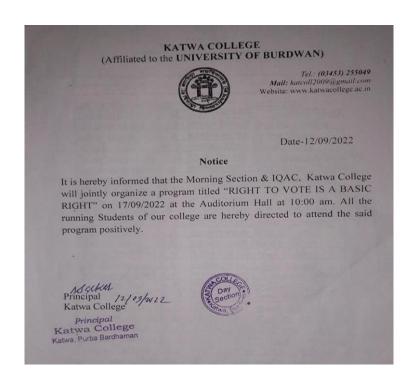

Coordinator **IQAC** Katwa College Signature of the Principal



(Affiliated to the University of Burdwan)

Principal's Office,

P.O.: Katwa, Dist.: Purba Bardhaman, West Bengal, PIN:713130, India.

Mobile: +918101078393 ॥विद्ययाविन्दतेऽमृतम्॥









Signature of the IQAC
Coordinator
Coordinator

IQAC Katwa College Signature of the Principal



(Affiliated to the University of Burdwan)

#### Principal's Office,

P.O.: Katwa, Dist. :Purba Bardhaman,West Bengal, PIN:713130, India.

Mobile: +918101078393

<mark>॥विद्ययाविन्दतेऽमृतम्॥</mark>

**Topic:** RIGHT TO VOTE IS A BASIC RIGHT'

Organized by: Morning Section, IQAC Katwa College

**Date:** 17.09.2022 **Time:** 10 AM

Venue: College Auditorium

Speakers: Mr. Saikat Mallick (SACT, Department Political Science)

No. of Participants: 85



Report:

Signature of the IQAC

Coordinator

Coordinator IQAC Katwa College Signature of the Principal



(Affiliated to the University of Burdwan)

Principal's Office,

P.O.: Katwa, Dist. :Purba Bardhaman,West Bengal, PIN:713130, India.

Mobile: +918101078393

॥विद्ययाविन्दतेऽमृतम्॥

On 17<sup>th</sup> September 2022, a special lecture titled 'RIGHT TO VOTE IS A BASIC RIGHT' was conducted at Katwa College, aimed at enlightening students on the significance of Right to vote is a legal right.. The lecture, organized by the college, featured Mr. Saikat Mallick, faculty member known for his expertise in social sciences and gender studies.

#### **Event Overview:**

The lecture began at 10:00 AM in Auditorium Hall. Total of 85 students attended from various departments across the college, re