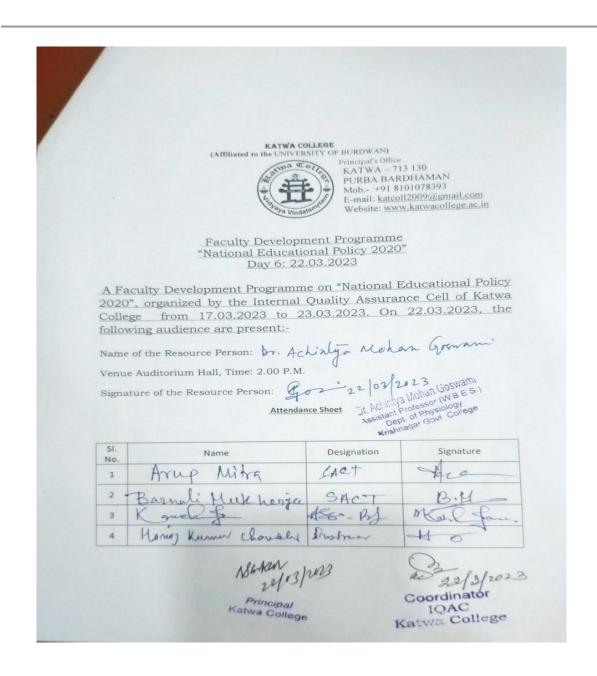

2020

Organiser: IQAC, Katwa College

**Date:**22.03.2023 **Time:** 02:00 PM

**Attendance:** 99 participants

Resource Person: Dr. Achintya Mohan Goswami, W.B.E.S., Assistant Professor in Physiology,

Krishnanagar Government College

Signature of the IQAC Coordinator

Coordinator IQAC Katwa College Signature of the Principal



(Affiliated to the University of Burdwan)

Principal's Office,

P.O.: Katwa, Dist. :Purba Bardhaman,West Bengal, PIN:713130, India.

Mobile: +918101078393

॥विद्ययाविन्दतेऽमृतम्॥



Signature of the IQAC

Coordinator

Coordinator IQAC Katwa College **ASSAGE**Signature of the Principal



(Affiliated to the University of Burdwan)

Principal's Office,

P.O.: Katwa, Dist.: Purba Bardhaman, West Bengal, PIN:713130, India. Mobile: +918101078393

॥विद्ययाविन्दतेऽमृतम्॥



Signature of the IQAC

Coordinator

Coordinator **IQAC** Katwa College

NSSHER Signature of the Principal



(Affiliated to the University of Burdwan)

Principal's Office,

P.O.: Katwa, Dist. :Purba Bardhaman,West Bengal, PIN:713130, India.

Mobile: +918101078393

॥विद्ययाविन्दतेऽमृतम्॥

| 5  | Subhajit Sarryal        | Librarian        | De al                     |
|----|-------------------------|------------------|---------------------------|
| 6  | Sanat Kurvar Grhegh.    | Anoveratepak     | anon:                     |
| 7  | Namin Gandhir.          | Associal- Frey   | N Gandens.                |
| 8  | Septembia Biswas        | Asst- and.       | Si                        |
| 9  | albayraid Strosk        | son. Post.       | Alloh .                   |
| 10 | Madhuchhanda Das