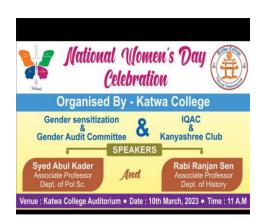

e Professor, Histoey, Katwa College will talk on Women's Right: Practical Scenario at College Auditorium. The teachers and students are requested to attend the seminar positively.

Date: 10.03.2023 Venue: College Auditorium Time: 1.00 PM

Dr. Nirmalendu Sarkar Principal Katwa College Principal KATWA COLLEGE

Signature of the IQAC

Coordinator

Coordinator **IQAC** Katwa College Signature of the Principal



(Affiliated to the University of Burdwan)

Principal's Office,

P.O.: Katwa, Dist. :Purba Bardhaman,West Bengal, PIN:713130, India.

Mobile: +918101078393

।।विद्ययाविन्दतेऽमृतम्।।

### **Report:**

Through this programme a message is given that the struggle for gender equality is a continuous process and with the struggle women will get equal rights, opportunities and representation.





Signature of the IQAC Coordinator

IQAC Katwa College Signature of the Principal



(Affiliated to the University of Burdwan)

#### Principal's Office,

P.O.: Katwa, Dist.: Purba Bardhaman, West Bengal, PIN:713130, India. Mobile: +918101078393

॥विद्ययाविन्दतेऽमृतम्॥



| SL.NO | NAME (in Block Letters) | DEPARTMENT                  | SIGNATURE           |
|-------|-------------------------|-----------------------------|---------------------|
| 1     | MITA ROY BRAHMACH       | WEI GERRER                  | ty mixmachael       |
| 2     | DULAL STRKIR            | Lagalish                    | Signal              |
| 3     | Dobannoscat Caled       |                             | 1060 ·              |
| 4     | Thehoppased Gihest      | हार्किक क्षित्र क्षेत्राहरू | 81.81 PH 237