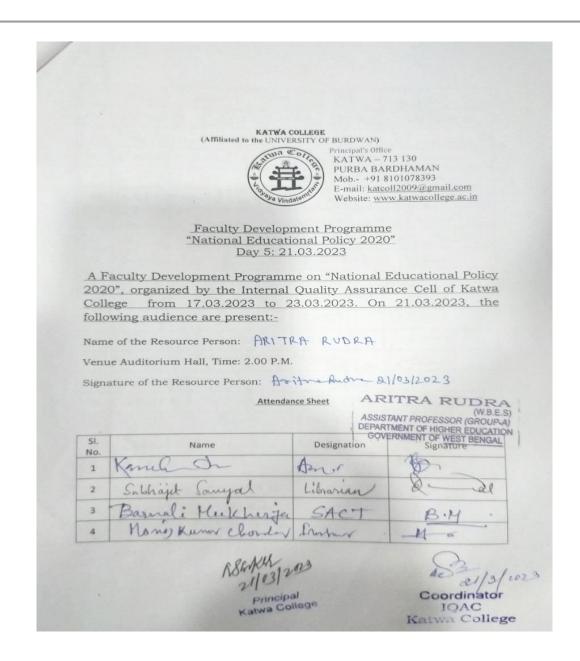

(Affiliated to the University of Burdwan)

Principal's Office,

P.O.: Katwa, Dist. :Purba Bardhaman,West Bengal, PIN:713130, India.

Mobile: +918101078393
।।विद्ययाविन्दतेऽमृतम्।।

3.2.2.1 Total number of workshops/seminars conducted on Research Methodology, Intellectual Property Rights (IPR) and entrepreneurship year-wise during last five years