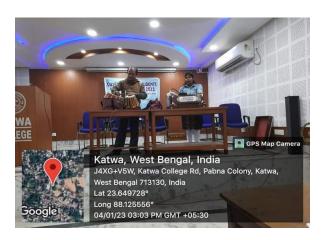

#### Fresher's Orientation Programme

**Topic:** Mission & Vision, Code of Conduct, NEP-2020 framework, Academic & Infrastructural facilities, Grievance Redressal System, Zero-tolerance policy for sexual harassment, Clean and Green Campus, Continuous Internal Evaluation (CIE) & Other institutional policies.

Organised by: IQAC & Admission Sub Committee, Katwa College

Date: 01.08.2022

Time: For Morning Shift from 9.00 A.M.; For Day Shift from 11.00 A.M. & for Extended

Day Evening Shift from 1.00 P.M.

Venue: Katwa College Main Building

#### Report:

The Katwa College IQAC and Admission SubCommittee organised an Orientation Programme for Freshers in three different shifts. The attending freshers were given an introduction to the new National Education Policy as well as the various activities on the campus in addition to the statutory bodies like Grievance Redressal etc. They were given an introduction to the teaching-learning process in the college as well as various extra-curricular activities which are a part of college life.