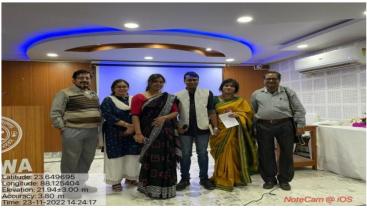

me: 11AM

Speaker: Dr. Tania Chakrabarty, Dean Of Students Welfare, Diamond

Harbour Women's University

No. of Participants: 37





(Affiliated to the University of Burdwan)

Principal's Office,

P.O.: Katwa, Dist. :Purba Bardhaman,West Bengal, PIN:713130, India.

Mobile: +918101078393
।।विद्ययाविन्दतेऽमृतम्।।

### **Report:**

Through this programme a message is given that the stuggle for gender equality is a continuous process and with the struggle women will get equal rights, opportunities and representation.

Signature of the IQAC Coordinator

Coordinator IQAC Katwa College Signature of the Principal



(Affiliated to the University of Burdwan)

Principal's Office,

P.O.: Katwa, Dist. :Purba Bardhaman,West Bengal, PIN:713130, India.

Mobile: +918101078393 ॥विद्ययाविन्दतेऽमृतम्॥







Signature of the IQAC Coordinator

Coordinator IQAC Katwa College NSGMAN

Signature of the Principal



(Affiliated to the University of Burdwan)

Principal's Office,

P.O.: Katwa, Dist.: Purba Bardhaman, West Bengal, PIN:713130, India.

Mobile: +918101078393 ॥विद्ययाविन्दतेऽमृतम्॥

| An W  | orkshop on Gender Sensitization<br>Organized by Gender Sen